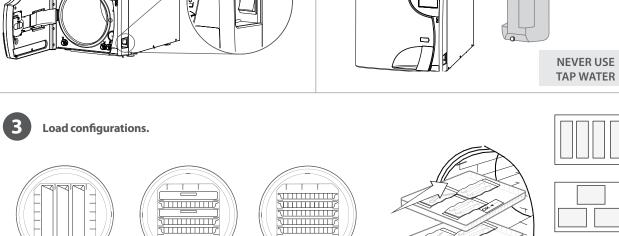

## SciCan BRAVO G4 Quick Reference Guide

Operator's Manual (located on the USB key) should be consulted before using this autoclave.

### +49(0)756198343-0

#### **BASIC OPERATION**













Close unit.



















#### **MAINTENANCE SCHEDULE**

| .,      |                                                                                                                                                                                                                          |
|---------|--------------------------------------------------------------------------------------------------------------------------------------------------------------------------------------------------------------------------|
| Daily   | Clean the <b>door gasket</b> and internal part of the door with a clean wet cloth. Check for wear and replace if required.                                                                                               |
|         | Completely empty the <b>w