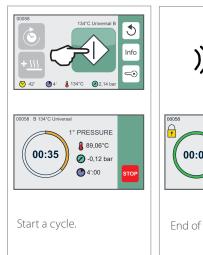

## SciCan BRAVO G4 Quick Reference Guide

Operator's Manual (located on the USB key) should be consulted before using this autoclave.

### +49(0)756198343-0

#### **BASIC OPERATION**













Close unit.



















#### **MAINTENANCE SCHEDULE**

| .,      |                                                                                                                                                                                                                          |
|---------|--------------------------------------------------------------------------------------------------------------------------------------------------------------------------------------------------------------------------|
| Daily   | Clean the <b>door gasket</b> and internal part of the door with a clean wet cloth. Check for wear and replace if required.                                                                                               |
|         | Completely empty the <b>waste tank</b> before refi