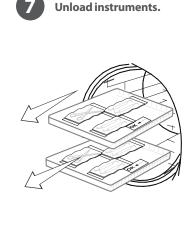

## SciCan BRAVO G4 Quick Reference Guide

Operator's Manual (located on the USB key) should be consulted before using this autoclave.

### +49(0)756198343-0

#### **BASIC OPERATION**













Close unit.



















#### **MAINTENANCE SCHEDULE**

| .,      |                                                                                                                                                                                                                          |
|---------|--------------------------------------------------------------------------------------------------------------------------------------------------------------------------------------------------------------------------|
| Daily   | Clean the <b>door gasket</b> and internal part of the door with a clean wet cloth. Check for wear and replace if required.                                                                                               |
|         | Completely empty the <b>waste tank</b> before refilling th