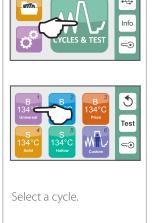

## SciCan BRAVO G4 Quick Reference Guide

Operator's Manual (located on the USB key) should be consulted before using this autoclave.

### +49(0)756198343-0

#### **BASIC OPERATION**













Close unit.



















#### **MAINTENANCE SCHEDULE**

| .,      |                                                                                                                                                                                                                          |
|---------|--------------------------------------------------------------------------------------------------------------------------------------------------------------------------------------------------------------------------|
| Daily   | Clean the <b>door gasket</b> and internal part of the door with a clean wet cloth. Check for wear and replace if required.                                                                                               |
|         | Completely empty the <b>waste tank</b> before re