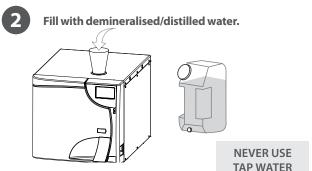

## SciCan BRAVO G4 Quick Reference Guide

Operator's Manual (located on the USB key) should be consulted before using this autoclave.

### +49(0)756198343-0

#### **BASIC OPERATION**













Close unit.



















#### **MAINTENANCE SCHEDULE**

| .,      |                                                                                                                                                                                                                          |
|---------|--------------------------------------------------------------------------------------------------------------------------------------------------------------------------------------------------------------------------|
| Daily   | Clean the <b>door gasket</b> and internal part of the door with a clean wet cloth. Check for wear and replace if required.                                                                                               |
|         | Completely empty the <b