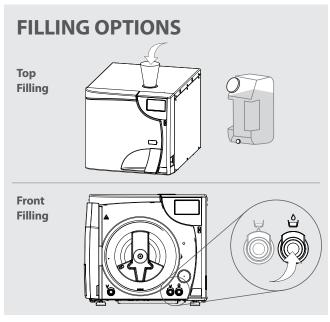

## SciCan BRAVO G4 Quick Reference Guide

Operator's Manual (located on the USB key) should be consulted before using this autoclave.

### +49(0)756198343-0

#### **BASIC OPERATION**













Close unit.



















#### **MAINTENANCE SCHEDULE**

| .,      |                                                                                                                                                                                                                          |
|---------|--------------------------------------------------------------------------------------------------------------------------------------------------------------------------------------------------------------------------|
| Daily   | Clean the <b>door gasket</b> and internal part of the door with a clean wet cloth. Check for wear and replace if required.                                                                                               |
|         | Completely empty the <b>waste tank</b> before refillin