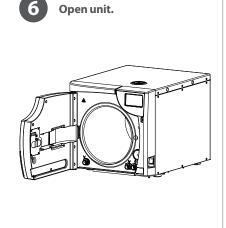

## SciCan BRAVO G4 Quick Reference Guide

Operator's Manual (located on the USB key) should be consulted before using this autoclave.

### +49(0)756198343-0

#### **BASIC OPERATION**













Close unit.



















#### **MAINTENANCE SCHEDULE**

| .,      |                                                                                                                                                                                                                          |
|---------|--------------------------------------------------------------------------------------------------------------------------------------------------------------------------------------------------------------------------|
| Daily   | Clean the <b>door gasket</b> and internal part of the door with a clean wet cloth. Check for wear and replace if required.                                                                                               |
|         | Completely empty the <b>waste tank</b> before refilling