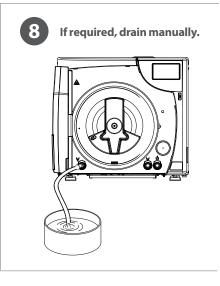

## SciCan BRAVO G4 Quick Reference Guide

Operator's Manual (located on the USB key) should be consulted before using this autoclave.

### +49(0)756198343-0

#### **BASIC OPERATION**













Close unit.



















#### **MAINTENANCE SCHEDULE**

| .,      |                                                                                                                                                                                                                          |
|---------|--------------------------------------------------------------------------------------------------------------------------------------------------------------------------------------------------------------------------|
| Daily   | Clean the <b>door gasket</b> and internal part of the door with a clean wet cloth. Check for wear and replace if required.                                                                                               |
|         | Completely empty the <b>waste tank</b> before refilling the