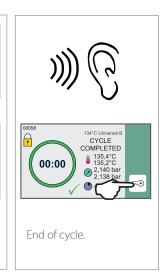

## SciCan BRAVO G4 Quick Reference Guide

Operator's Manual (located on the USB key) should be consulted before using this autoclave.

### +49(0)756198343-0

#### **BASIC OPERATION**













Close unit.



















#### **MAINTENANCE SCHEDULE**

| .,      |                                                                                                                                                                                                                          |
|---------|--------------------------------------------------------------------------------------------------------------------------------------------------------------------------------------------------------------------------|
| Daily   | Clean the <b>door gasket</b> and internal part of the door with a clean wet cloth. Check for wear and replace if required.                                                                                               |
|         | Completely empty the <b>waste tank</b> before refill