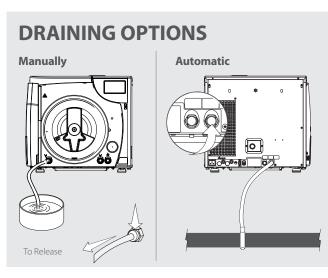

## SciCan BRAVO G4 Quick Reference Guide

Operator's Manual (located on the USB key) should be consulted before using this autoclave.

### +49(0)756198343-0

#### **BASIC OPERATION**













Close unit.



















#### **MAINTENANCE SCHEDULE**

| .,      |                                                                                                                                                                                                                          |
|---------|--------------------------------------------------------------------------------------------------------------------------------------------------------------------------------------------------------------------------|
| Daily   | Clean the <b>door gasket</b> and internal part of the door with a clean wet cloth. Check for wear and replace if required.                                                                                               |
|         | Completely empty the <b>waste tank</b> before refilling the wa