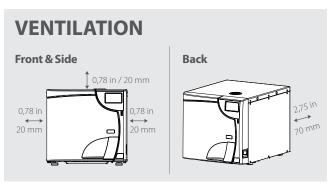

#### **MAINTENANCE SCHEDULE**

| .,      |                                                                                                                                                                                                                          |
|---------|--------------------------------------------------------------------------------------------------------------------------------------------------------------------------------------------------------------------------|
| Daily   | Clean the <b>door gasket</b> and internal part of the door with a clean wet cloth. Check for wear and replace if required.                                                                                               |
|         | Completely empty the <b>waste tank</b> before refilling the water reservoir.                                                                                                                                             |
|         |                                                                                                                                                                                                                          |
| Weekly  | Clean the <b>chamber and appropriate accessories</b> with a wet cloth. If required, use a neutral detergent (without alkalines and bleaches). Carefully rinse with demineralized/distilled water and remove any residue. |
|         | Inspect and clean chamber <b>anti-dust filter</b> .<br>Replace if necessary.                                                                                                                                             |
|         | Ensure area around BRAVO G4 is dust free.                                                                                                                                                                                |
|         |                                                                                                                                                                                                                          |
| Monthly | Drain & clean the <b>internal water reservoir</b> as per the instructions outlined in the Operator's Manual.                                                                                                             |
|         | If applicable, clean the <b>external water tank</b> used for                                                                                                                                                             |