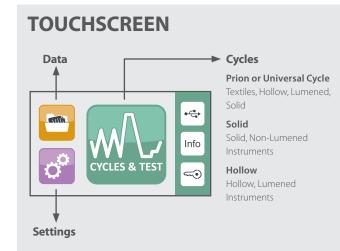

# IMPORTANT! Users of this device must be sure to select the most appropriate sterilisation cycle according to the recommendations of the leading infection control authorities and local regulatory

guidelines / recommendations.