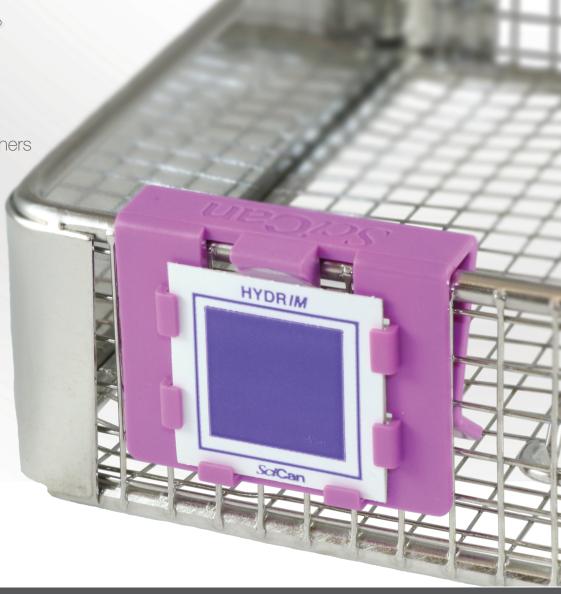

# THINK OF IT AS A ROUTINE CHECK UP

for your washer

The HYDR/M Wash Test Indicators (WTIs) have been designed to provide two-dimensional validation of HYDR/M washing efficacy. It is a simple, easy-to-use indicator that ensures instruments are effectively and consistently cleaned with HIP Cleaning Solution.

#### Safe

Synthetic test soil (non-toxic indicator) designed to monitor the efficacy of HYDR/M washers.

#### Easy

WTI wash off characteristics clearly indicate whether the wash cycle has passed or failed; clean indicator at the end of the cycle indicates an effective cleaning process.

## **Smart Design**

Indicators are folded "back-to-back" and placed inside the holder, monitoring spray performance from two directions.

#### Reliable

Designed to provide verification of a consistently effective cleaning process in HYDR/M washers.