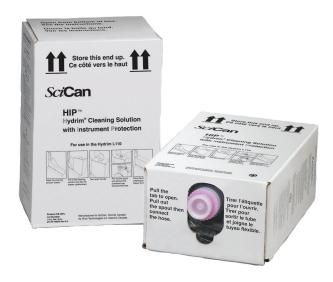

### **HIP Cleaning Solution**

HIP Cleaning Solution is designed to remove any type of protein/debris from instruments. HIP is automatically added at various stages in the cycle to optimize the cleaning and protection of instruments. To maximize HYDR/M cleaning process, it is essential to use the certified and validated HIP Cleaning Solution that works for your HYDR/M unit during the wash cycle.

## **HIP Cleaning Solution for** HYDRIM L110W

Designed for HYDR/M L110W, HIP Cleaning Solution box fits inside L110W, instead of taking up cabinet space. Strong, built-in tube connector prevent leaks.