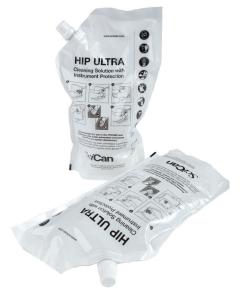

## HIP Ultra Cleaning Solution for HYDRIM C61W

Designed for HYDR/M C61W, HIP Ultra Cleaning solution pouches fit inside the C61W, instead of taking up cabinet space. Strong, built-in tube connector prevent leaks.